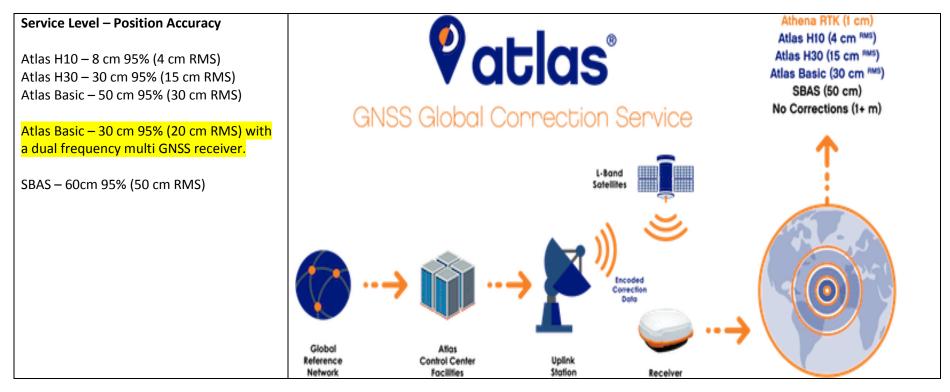

## **Please note**

- Atlas H10 service is worldwide and up to 20 kilometres offshore.
- Atlas Basic gets around 30cm accuracy when using all satellite constellations.